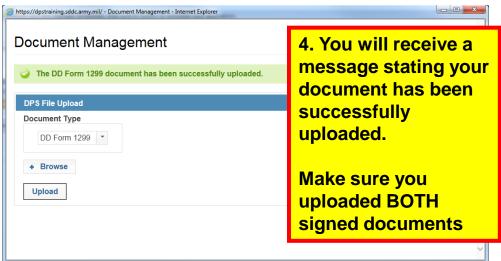

|



### **Uploading Documents – cont.**

#### Document Management

| DPS File Upload Document Type | 1. Use the |
|-------------------------------|------------|
| Select One                    | Drop down  |
| Select One                    | Drop-down  |
| DD Form 1299                  | menu to    |
| Power of Attorney             |            |
| Order                         | select the |
| DD Form 1797                  |            |
| Order Amendment               | type of    |
| DD Form 2278                  |            |
| Miscellaneous                 | document   |
| DD Form 1351-2                | acountent  |

### 2. Click browse, locate the document in your files, and select open









### **Viewing Documents**

#### **Shipment Submit**

Customer: [Bressi, Moira -- United States Navy --

| Please review your forms for accuracy. Once reviewed                      | and any changes completed, o | lick submit button to                                                                                            | complete your applica               | tion.   |                    |                       |                 |          |  |  |
|---------------------------------------------------------------------------|------------------------------|------------------------------------------------------------------------------------------------------------------|-------------------------------------|---------|--------------------|-----------------------|-----------------|------