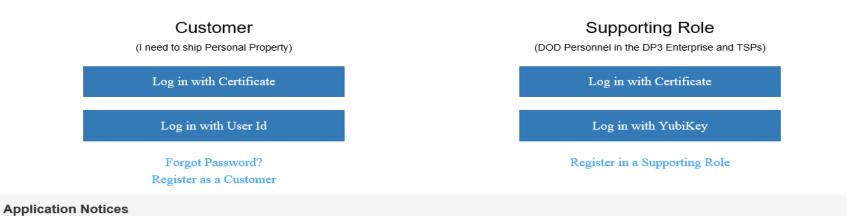

- If you are new to the DPS system, you will need to obtain a User ID and password
  - For step-by-step instructions to obtain a User ID & Password, see our guide at:

https://www.navsup.navy.mil/public/navsup/hhg/dps\_guides/

If you have a DPS user ID & Password, log into your DPS account. If it has been longer than 90 days since you used DPS, you will be prompted to review your User Profile.