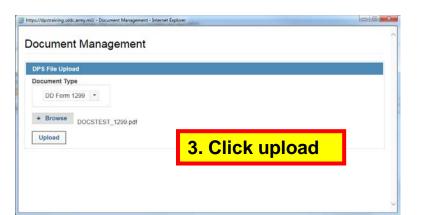

|



### **Uploading Documents – cont.**

#### Document Management

| DPS File Upload Document Type | 1. Use the |
|-------------------------------|------------|
| Select One                    | Drop down  |
| Select One                    | Drop-down  |
| DD Form 1299                  | menu to    |
| Power of Attorney             |            |
| Order                         | select the |
| DD Form 1797                  |            |
| Order Amendment               | type of    |
| DD Form 2278                  |            |
| Miscellaneous                 | document   |
| DD Form 1351-2                | acountent  |

### 2. Click browse, locate the document in your files, and select open









### **Viewing Documents**

#### **Shipment Submit**

Customer: [Bressi, Moira -- United States Navy --

| Please review your forms for accuracy. Once reviewed                      | and any changes completed, o | lick submit button to                                                                                            | complete your applica               | tion.   |                    |                       |                 |          |  |  |
|---------------------------------------------------------------------------|------------------------------|------------------------------------------------------------------------------------------------------------------|-------------------------------------|---------|--------------------|-----------------------|-----------------|----