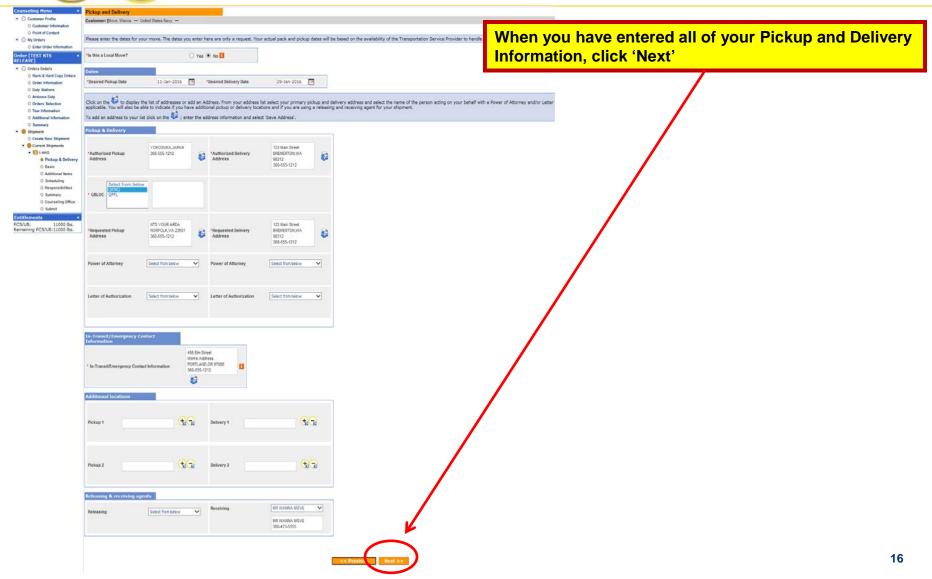

| Counseling Menu «                                            | Pickup and Delivery                 |                                              | _                                                                                                                                        |
|--------------------------------------------------------------|-------------------------------------|----------------------------------------------|------------------------------------------------------------------------------------------------------------------------------------------|
| Customer Profile                                             | Customer: [Move, Wanna United Sta   | ites Navy 🚥                                  |                                                                                                                                          |
| O Customer Information                                       | •                                   |                                              |                                                                                                                                          |
| O Point of Contact                                           |                                     |                                              |                                                                                                                                          |
| 💌 🔘 My Orders                                                | Please enter the dates for your mov | ve. The dates you enter here are only a requ | est. Your actual pack and pickup dates will be based on the availability of the Transportation Service Provider to handle your shipment. |
| O Enter Order Information                                    |                                     |                                              |                                                                                                                                          |
| Order [PCS Test] «                                           | *Is this a Local Move?              | 🔾 Yes 🔾 No 🚺                                 | Please check this box if you will be taking delivery in the same<br>City/State where your property is currently being stored.            |
| Orders Details                                               |                                     |                                              |                                                                                                                                          |
| Rank & Hard Copy Orders                                      | Dates                               |                                              |                                                                                                                                          |
| <ul> <li>Order Information</li> <li>Duty Stations</li> </ul> | *Desired Pickup Date                | *Desired Delivery Da                         | te                                                                                                                                       |

Using the Calendar Icon, select the date you would like your property released from NTS and indicate your desired delivery date.

NOTE: When requesting your shipment be released from storage, the property should be direct-delivered to your new address unless it will be shipped overseas. There is no temporary storage authorization at destination and you should be prepared to accept delivery of your HHG upon its arrival. If your shipment arrives to a domestic destination and you are unable to accept delivery, it may have to be placed into temporary storage. This increases the handling of your shipment resulting in an increased risk of damage and the additional costs could end up at your expense. To avoid damages and possible charges, please indicate the earliest date you can accept delivery in the "Desired Delivery Date" block to prevent the shipment from arriving before you are able to accept delivery. Shipments are generally scheduled based upon your requested pickup date but will be finalized by the office scheduling your shipment for movement and may be adjusted due to carrier capability or to prevent early arrival of the shipment.