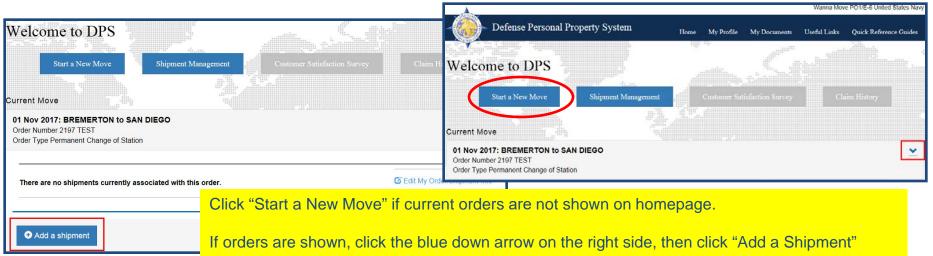

### **DPS HOMEPAGE**

Once you have created or updated your profile you will return to your DPS Homepage. With some exceptions, most moves performed over the last 8 years will have been processed in DPS. Your Homepage will show you all your moves performed through the DPS system.

Before requesting a shipment, make sure that your current orders have been added to your DPS account. If your homepage does not show your current orders, you will need to add them before creating a shipment.