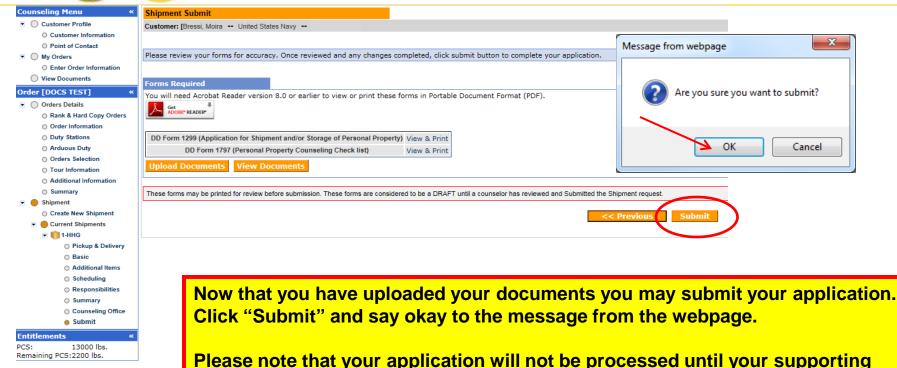

# Creating a Non-Temporary Storage (NTS) Release Shipment

How to coordinate the release of your NTS shipment from storage