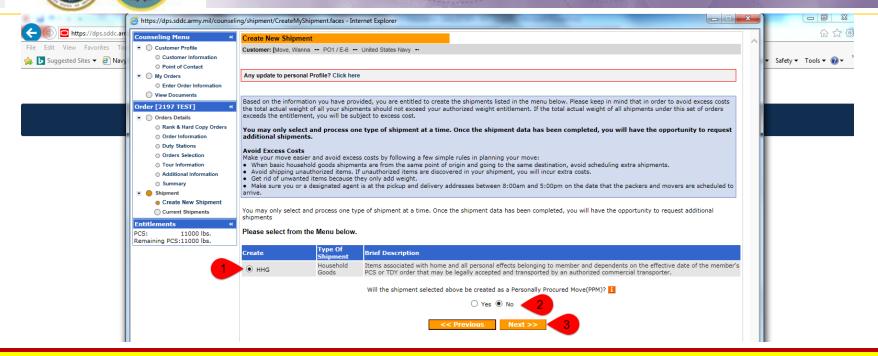

### **Self-Counseling**

The next step in the process is to create a basic HHG Shipment. Do NOT request a NTSR! DPS will not be able to process this request corrrectly.

A new window will open allowing you to create your shipment request.

Select "HHG" as the type of shipment Say 'no' to the PPM question Click "Next"

(note: the shipment types offered will depend on the type of information you have provided in the orders section)