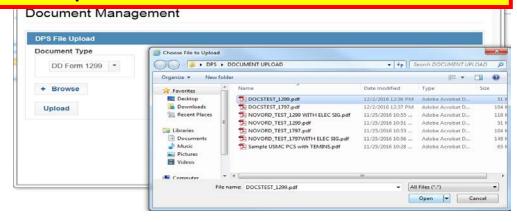

|



### **Uploading Documents – cont.**

#### Document Management

| DPS File Upload Document Type | 1. Use the |
|-------------------------------|------------|
| Select One                    | Drop down  |
| Select One                    | Drop-down  |
| DD Form 1299                  | menu to    |
| Power of Attorney             |            |
| Order                         | select the |
| DD Form 1797                  |            |
| Order Amendment               | type of    |
| DD Form 2278                  |            |
| Miscellaneous                 | document   |
| DD Form 1351-2                | acountent  |

### 2. Click browse, locate the document in your files, and select open









### **Viewing Documents**

#### **Shipment Submit**

Customer: [Bressi, Moira -- United States Navy --

| Please review your forms for accuracy. Once reviewed                      | and any changes completed, o | lick submit button to                                                                                            | complete your applica               | tion.   |                    |                       |                 |          |  |  |
|---------------------------------------------------------------------------|------------------------------|------------------------------------------------------------------------------------------------------------------|-------------------------------------|---------|--------------------|-----------------------|-----------------|--