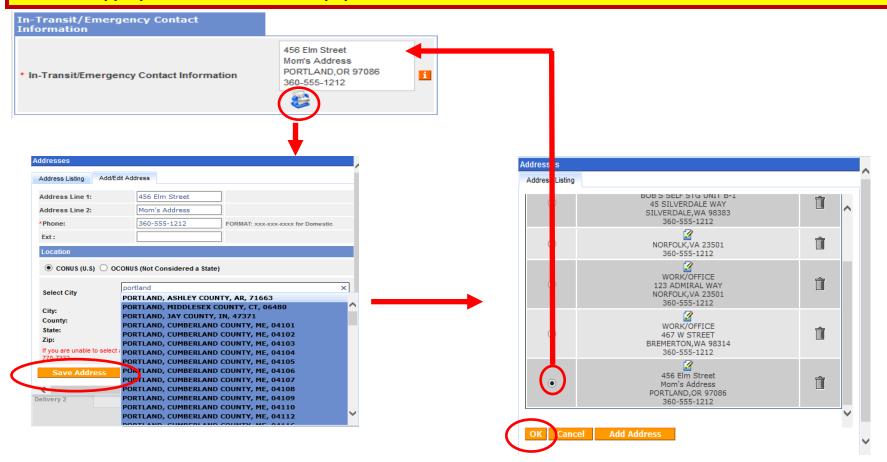

# Intransit/Emergency Contact & Additional Pickup Delivery Addresses

The In-Transit/Emergency Contact Information is a mandatory field and is an address where you can be reached while travelling to your new duty station. This information can be any address or point of contact you choose.

Use the previous instructions for adding and selecting and address by clicking the rolodex icon. Make sure to select the appropriate address so that it populates in the correct field.