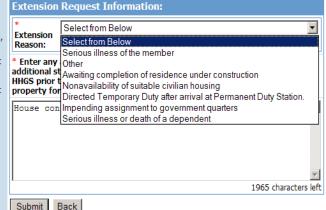

Members use the drop down menu to select the reason for their request.

It is also a mandatory field to enter an explanation supporting the reason for their request.

NOTE: The request for an extension will not be submitted until/unless the member clicks the submit button.