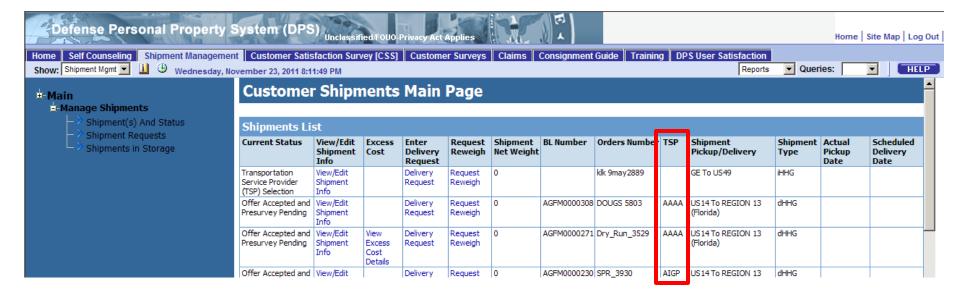

#### Customer Storage Main Page

Shipments in Storage-in-Transit (SIT) **BL Number** SIT Weight TSP Actual View/Edit Action Orders SIT Type SIT Date Days Conversion SIT Facility Days Control Number Shipment Number Authorized Remaining Date Weight Remaining Pickup Contractor Number Date AGFM0000266 111930006 View/Edit Request Dry Run 3529 Origin 2011-07-12 90 -34 ABC MOVING & 990 AAAA 2011-07-12 Shipment Storage STORAGE INC. Info Extension AGFM0000267 111930001 View/Edit Dry\_Run\_3529 Destination 2011-07-12 90 -34 JOE'S MOVING 990 AAAA 2011-07-12 Request Shipment Storage & STORAGE Info Dry Run 3529 Destination 2011-07-26 120 AGFM0000270 112070003 View/Edit Request JOE BONNIE & 64000 64000 AAAA 2011-07-12 Shipment Storage SONS MOVING Info Extension & STORAGE AGFM0000285 111950003 -32 AAAA 2011-07-13 View/Edit Request | Demo\_3529 Destination 2011-07-14 90 DANIELS 900 Shipment MOVING AND Storage Info STORAGE Extension AGFM0000286 111940008 View/Edit Request Demo\_3529 Destination 2011-07-13 90 -33 SCHAAP 990 990 AAAA 2011-07-13 Shipment Storage MOVING Info Extension SYSTEMS, INC. AGFM0000289 112070004 View/Edit Demo\_3529 Origin 2011-07-26 90 -20 ABLE MOVING 900 900 AAAA 2011-07-14 Request Shipment Storage & STORAGE Info Extension AGFM0000290 112070002 View/Edit Request Demo\_3529 Origin 2011-07-26 90 -20 ABC MOVERS 4500 4500 AAAA 2011-07-14 Shipment Storage INC Info Extension AAAA 2011-07-26 AGFM0000306 112070001 QC 3521 2011-07-26 90 A WHISCO INC 990 View/Edit Request Origin Storage Shipment Info Extension

Locate the correct shipment. Click 'Request Storage Extension'.

NOTE: Members can also view their storage information by clicking on the words 'View/Edit Shipment Info'. This will provide them with information on where the shipment is being stored and the expiration date. It is the members' responsibility to ensure they submit their extension request BEFORE their expiration date.