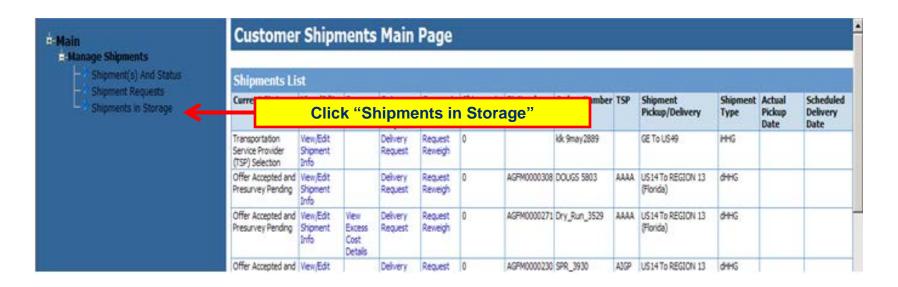

#### # Main

#### - Manage Shipments

- Shipment(s) And Status
- Shipment Requests
- Shipments in Storage

Locate the correct shipment. Click 'Request Storage Extension'.

NOTE: Members can also view their storage information by clicking on the words 'View/Edit Shipment Info'. This will provide them with information on where the shipment is being stored and the expiration date. It is the members' responsibility to ensure they submit their extension request BEFORE their expiration date.