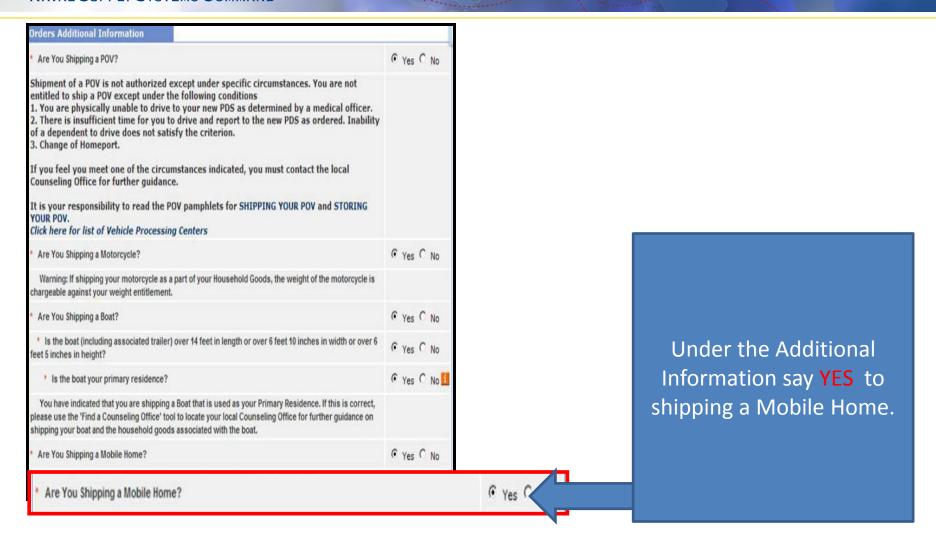

DPS will give you your entitlement based off the information you provide. Select Mobile Home for the type shipment. Once you have read the information, select the box that you understand the above information and click Next to continue with your application.

### Where you enter your Mobile Home information